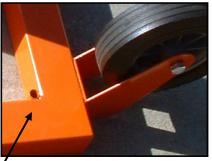

Fits easily into the bed of a pick-up truck

Anchor holes for extra stability

One-person operation to tilt and roll to a new location

Multimodal terminals
Controlled campus roads
Dock traffic
Primary facility entrance
Forklift traffic
Parking decks

Angled wheels ensure stability and easy-tilt when ready to move