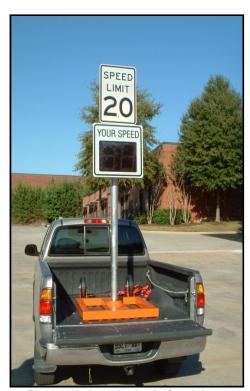

## **Heavy Duty Mobile Patrol Stand**

- Provides an easy way to add mobility to your traffic calming efforts
- Fits into a standard pick-up truck bed
- 36" x 33" steel base ensures stability, Powder-coated safety orange
- Your choice of 6 or 8 foot aluminum pole
   3.5" diameter
- Long-life 10" solid wheels
- 4 anchor holes

Fits easily into the bed of a pick-up truck

Anchor holes for extra stability

One-person operation to tilt and roll to a new location

Multimodal terminals
Controlled campus roads
Dock traffic
Primary facility entrance
Forklift traffic
Parking decks