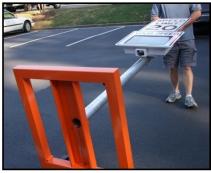

Fits easily into the bed of a pick-up truck

Anchor holes for extra stability

One-person operation to tilt and roll to a new location

Multimodal terminals
Controlled campus roads
Dock traffic
Primary facility entrance
Forklift traffic
Parking decks