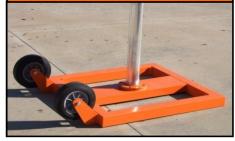

## **Heavy Duty Mobile Patrol Stand**

- Provides an easy way to add mobility to your traffic calming efforts
- Fits into a standard pick-up truck bed
- 36" x 33" steel base ensures stability, Powder-coated safety orange
- Your choice of 6 or 8 foot aluminum pole
   3.5" diameter
- Long-life 10" solid wheels
- 4 anchor holes

Fits easily into the bed of a pick-up truck

Anchor holes for extra stability

One-person operation to tilt and roll to a new location

Multimodal terminals
Controlled campus roads
Dock traffic
Primary facility entrance
Forklift traffic
Parking decks

Angled wheels ensure stability and easy-tilt when ready to move