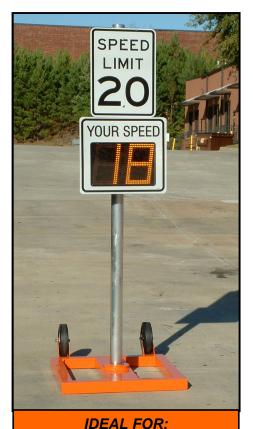

Fits easily into the bed of a pick-up truck

Anchor holes for extra stability

One-person operation to tilt and roll to a new location

Multimodal terminals
Controlled campus roads
Dock traffic
Primary facility entrance
Forklift traffic
Parking decks